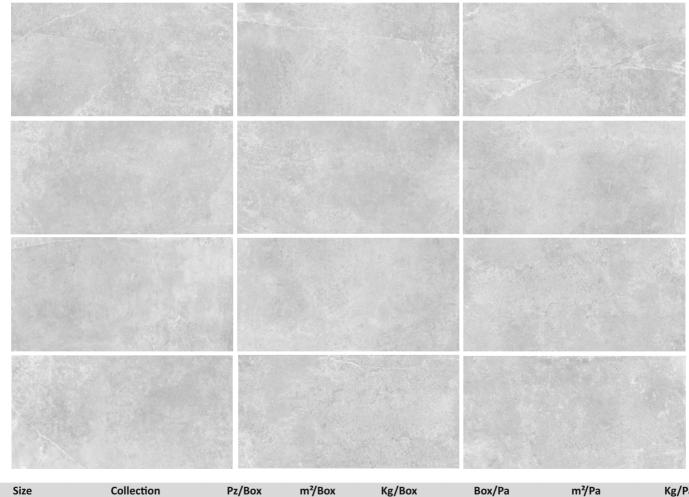

| Size       | Collection | Pz/Box | m²/Box | Kg/Box | Box/Pa | m²/Pa       | Kg/Pa     |
|------------|------------|--------|--------|--------|--------|-------------|-----------|
| 600 x 1200 | Ural       | 2      | 1,44   | 35,5   | 56/32  | 80,64/46,08 | 2003/1151 |