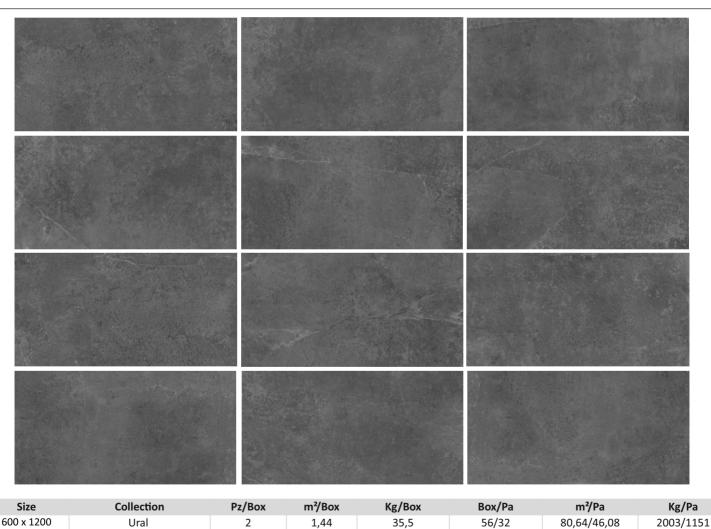

| Size       | Collection | Pz/Box | m²/Box | Kg/Box | Box/Pa | m²/Pa       | Kg/Pa     |
|------------|------------|--------|--------|--------|--------|-------------|-----------|
| 600 x 1200 | Ural       | 2      | 1,44   | 35,5   | 56/32  | 80,64/46,08 | 2003/1151 |